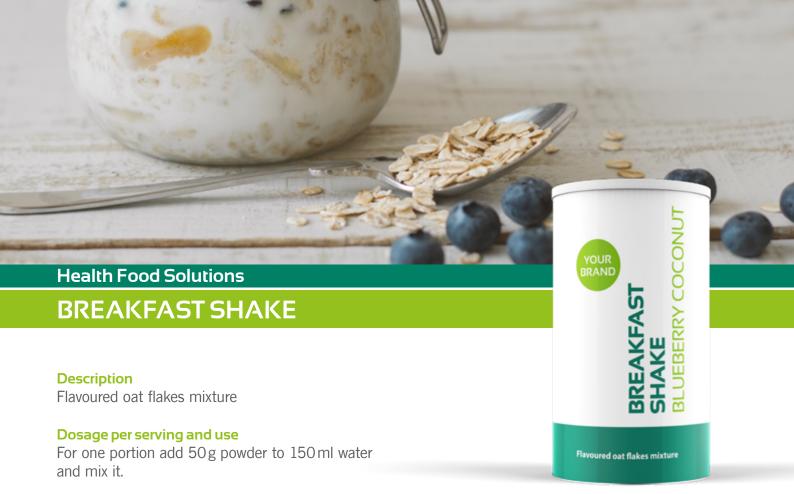

Our apple and cinnamon shake has an intensely fruity flavour from the 15% apple juice powder and selected natural flavourings. A pinch of cinnamon sweetens your start to the day.

The shredded coconut in our blueberry and coconut shake instantly puts you in a holiday mood and blends perfectly with the sweet and sour flavour of the blueberry powder and natural flavourings.

## Ingredients (Blueberry Coconut)

**Oat** flakes, wholemeal **oat** flour, maltodextrin, 10 % bilberry fruit juice powder, inulin (chicory), raw cane sugar, 5 % coconut milk powder (coconut milk, glucose syrup), 5 % coconut flakes, date granules (sucrose, date juice), natural flavouring, emulsifier: lecithins, thickener: guar gum and xanthan gum, acid: citric acid, salt